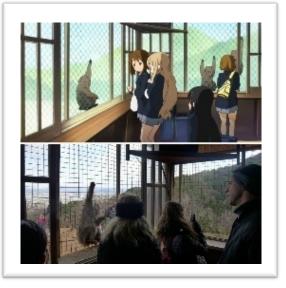

## **Findings**

- Anime tourists would compare the photos of 'sacred sites' with the scenes in anime, destination management organizations are encouraged to consider designing the attractions in a way like they are portrayed in anime.
- Users of Instagram can offer deep insights into how users experience, perceive and interact with the objects they share